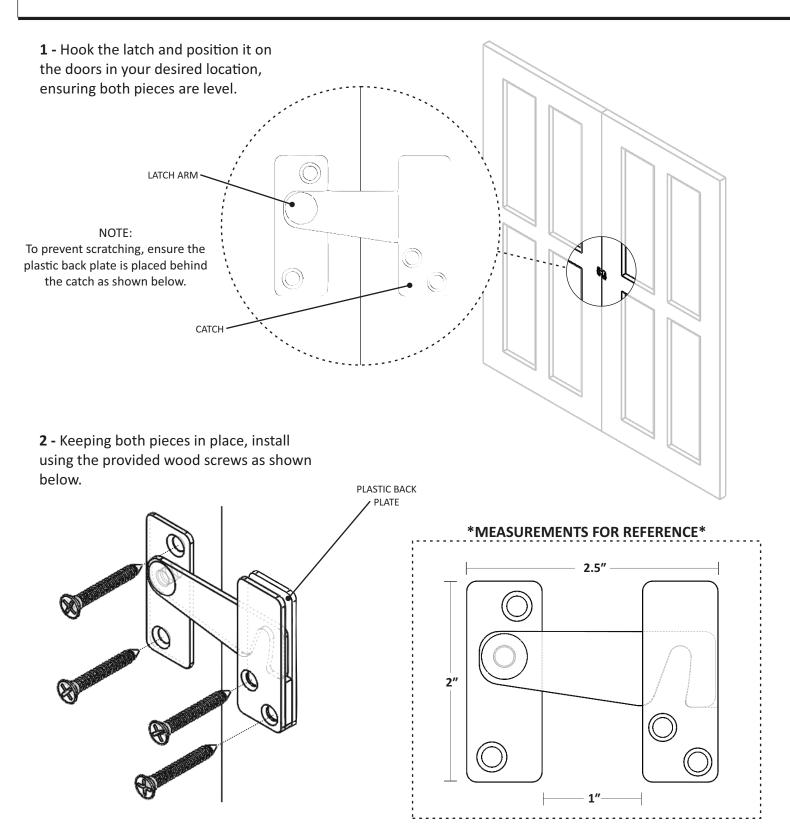

## **Included Hardware**

Latch arm

Catch

Plastic Back Plate

Wood screws

Goldberg Brothers Barn Door Track and Hardware sets come with a one-year manufacturer's warranty for defective parts Goldberg Brothers Barn Door Track and Hardware sets come with a one-year manufacturer's warranty for defective parts under normal installation and use. Warranty is subject to repair or replacement of defective components at manufacturer's discretion and does not include installation costs. With the exception of our stainless steel products, Goldberg Brothers does not warrant any products installed and used outdoors or where they are exposed to weather, runing water or water condensation. Under these conditions, rust and other damage will naturally occur. This warranty does not include loss of defects caused by elements outside the control of Goldberg Brothers, Inc., such as natural disasters, weather, fire, water leakage, abuse, improper installation, or anything else deemed out of the control of Goldberg Brothers, Inc.