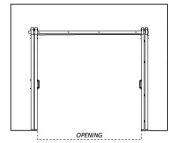

### **CLEAR OPENING**

The stacked doors will not hang over into the opening in the fully opened position, with a minimum wall overlap of 5'' on the stacking side and 1'' on the closing side.

6007IG-SRC\_02 0723