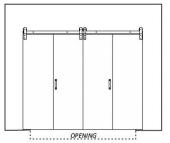

# ORIGINAL (MEDIUM DUTY) BARNFOLD® 2-DOOR CONFIGURATIONS

- To install a Barnfold® Series 2-door system, you must have a minimum of 5" of clear space above the finished opening.
- The two matching doors should be at least as tall as the height of the finished opening.
- The combined width of the two doors should be at least 2" more than the width of the finished opening to allow a wall overlap of at least 1" on each side when the doors are closed. For a completely clear opening when the doors are folded open, the combined width of the two door panels should be at least 6" more than the width of the finished opening, providing a 5" wall overlap on the side where the doors will fold open and a 1" wall overlap on the other side.
- The track should be twice the length of one door panel. If necessary, you can purchase a hardware set with a track longer than you need and have the track custom-cut at our factory.
- Original (Medium Duty) Barnfold® hardware sets are made to fit doors 1¼" to 1¾" thick. Adapter kits are available for doors 1½" to 1¾" thick.

### **LESS THAN CLEAR OPENING**

The stacked doors will hang over into the opening up to 4" in the fully opened position, with a minimum wall overlap of 1" on each side when fully closed.