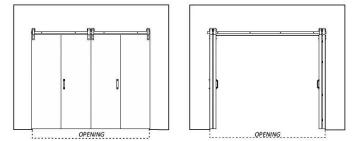

### **LESS THAN CLEAR OPENING**

The stacked doors will hang over into the opening up to 4" in the fully opened position, with a minimum wall overlap of 1" on each side when fully closed.

#### **CLEAR OPENING**

The stacked doors will not hang over into the opening in the fully opened position, with a minimum wall overlap of 5" on the stacking side and 1" on the closing side.

6007IG-SRC\_06 0723