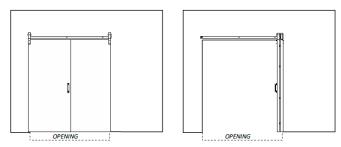

### **LESS THAN CLEAR OPENING**

The stacked doors will hang over into the opening up to 4" in the fully opened position, with a minimum wall overlap of 1" on each side when fully closed.

### **CLEAR OPENING**

The stacked doors will not hang over into the opening in the fully opened position, with a minimum wall overlap of 5'' on the stacking side and 1'' on the closing side.

6007IG-SRC\_02 0723