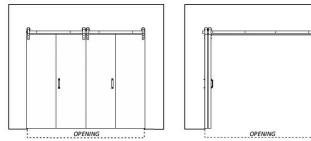

### **LESS THAN CLEAR OPENING**

The stacked doors will hang over into the opening up to 4" in the fully opened position, with a minimum wall overlap of 1" on each side when fully closed.

#### **CLEAR OPENING**

The stacked doors will not hang over into the opening in the fully opened position, with a minimum wall overlap of 5" on the stacking side and 1" on the closing side.

6007IG-SRC\_06 0723