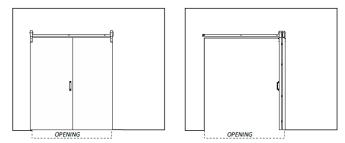

### **LESS THAN CLEAR OPENING**

The stacked doors will hang over into the opening up to 4" in the fully opened position, with a minimum wall overlap of 1" on each side when fully closed.

### **CLEAR OPENING**

The stacked doors will not hang over into the opening in the fully opened position, with a minimum wall overlap of 5'' on the stacking side and 1'' on the closing side.

6007IG-SRC\_02 0723