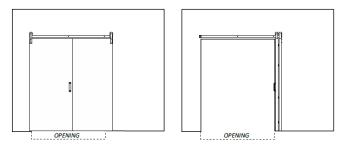

#### **LESS THAN CLEAR OPENING**

The stacked doors will hang over into the opening up to 4" in the fully opened position, with a minimum wall overlap of 1" on each side when fully closed.

### **CLEAR OPENING**

The stacked doors will not hang over into the opening in the fully opened position, with a minimum wall overlap of 5" on each side.

6007IG-SRC\_04 0723