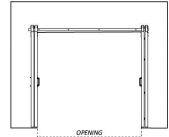

# ORIGINAL (MEDIUM DUTY) BARNFOLD® 2-DOOR CONFIGURATIONS

- To install a Barnfold® Series 2-door system, you must have a minimum of 5" of clear space above the finished opening.
- The two matching doors should be at least as tall as the height of the finished opening.
- The combined width of the two doors should be at least 2" more than the width of the finished opening to allow a wall overlap of at least 1" on each side when the doors are closed. For a completely clear opening when the doors are folded open, the combined width of the two door panels should be at least 6" more than the width of the finished opening, providing a 5" wall overlap on the side where the doors will fold open and a 1" wall overlap on the other side.
- The track should be twice the length of one door panel. If necessary, you can purchase a hardware set with a track longer than you need and have the track custom-cut at our factory.
- Original (Medium Duty) Barnfold® hardware sets are made to fit doors 1¼" to 1¾" thick. Adapter kits are available for doors 1½" to 1¾" thick.