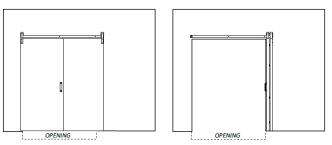

#### **LESS THAN CLEAR OPENING**

The stacked doors will hang over into the opening up to 4" in the fully opened position, with a minimum wall overlap of 1" on each side when fully closed.

### **CLEAR OPENING**

The stacked doors will not hang over into the opening in the fully opened position, with a minimum wall overlap of 5" on each side.

6007IG-SRC\_04 0723