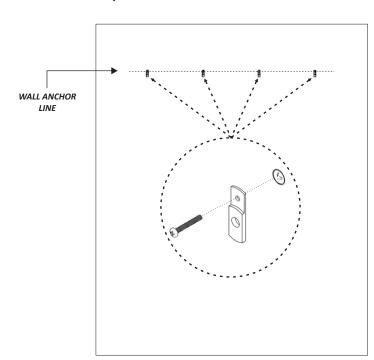

## **Track Installation**

Position the item you will be hanging in the desired location on your wall. Measure a 2%" above the item being hung and mark this height. This will be your wall anchor line.

Place your track over the wall anchor line in your desired location as shown.

Mark the center of each hole along the line.

Proceed to install the provided wall anchors at each marked location.

WALL ANCHOR
LINE

WALL ANCHOR
LOCATIONS

Using the provided drywall screws, attach each track wall bracket as shown.