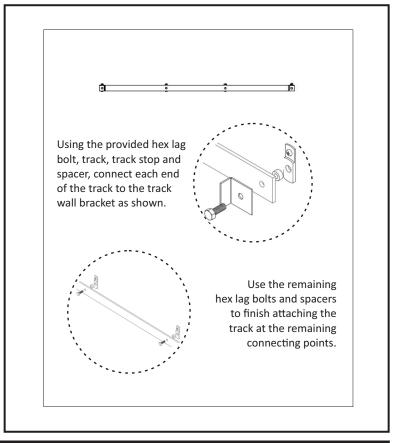

## **Track Installation**

Position the item you will be hanging in the desired location on your wall. Measure a 2%" above the item being hung and mark this height. This will be your wall anchor line.

Place your track over the wall anchor line in your desired location as shown.

Mark the center of each hole along the line.

Proceed to install the provided wall anchors at each marked location.

WALL ANCHOR
LINE

WALL ANCHOR
LOCATIONS

Using the provided drywall screws, attach each track wall bracket as shown.

Note: The drywall screw will thread into the wall anchor.

Goldberg Brothers barn door track and hardware sets come with a one-year manufacturer's warranty for defective parts under normal installation and use. Warranty is subject to repair or replacement of defective components at manufacturer's discretion and does not include installation costs.