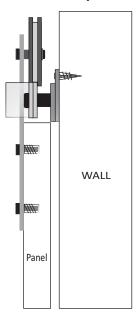

## **Track Installation**

Position the item you will be hanging in the desired location on your wall. Measure a 2%" above the item being hung and mark this height. This will be your wall anchor line.

Place your track over the wall anchor line in your desired location as shown.

Mark the center of each hole along the line.

Proceed to install the provided wall anchors at each marked location.

WALL ANCHOR
LINE

WALL ANCHOR
LOCATIONS

Using the provided drywall screws, attach each track wall bracket as shown.

Note: The drywall screw will thread into the wall anchor.

Goldberg Brothers barn door track and hardware sets come with a one-year manufacturer's warranty for defective parts under normal installation and use. Warranty is subject to repair or replacement of defective components at manufacturer's discretion and does not include installation costs.