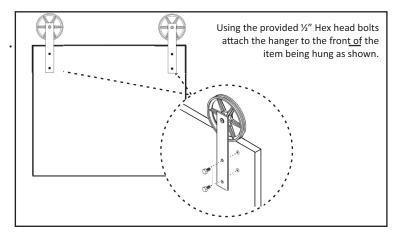

#### **Door Prep and Hanger Installation**

2¼" from both sides of the top half of the item being hung, measure down 11/4" and 31/8" and drill 1/4" pilot holes.