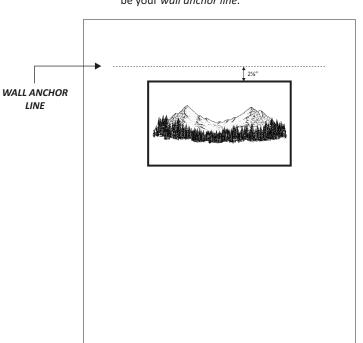

## **Track Installation**

Position the item you will be hanging in the desired location on your wall. Measure a 2%" above the item being hung and mark this height. This will be your wall anchor line.

Place your track over the wall anchor line in your desired location as shown.

Mark the center of each hole along the line.

Proceed to install the provided wall anchors at each marked location.

WALL ANCHOR
LINE

WALL ANCHOR
LOCATIONS

Using the provided drywall screws, attach each track wall bracket as shown.