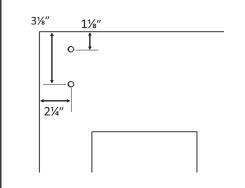

#### **Door Prep and Hanger Installation**

2¼" from both sides of the top half of the item being hung, measure down 11/4" and 31/8" and drill 1/4" pilot holes.