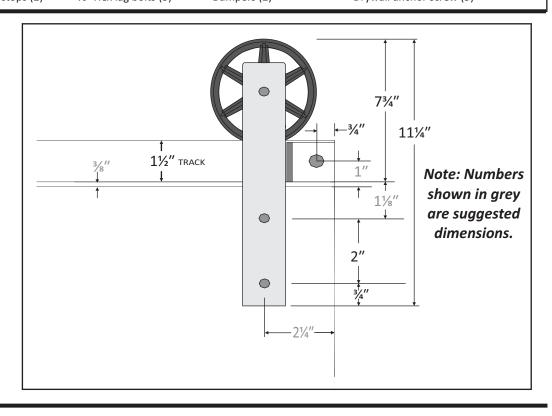

# GOLDBERG BROTHERS, INC. Dummy Series Wagon Wheel - Interior - Installation Instructions

#### **Included Hardware**

Wagon wheel hangers (2) 1/2" Hex head bolts (4)

Spacers (5) Track stops (2)

1/4" Slotted insert (4) %" Hex lag bolts (5)

Track wall bracket (5) Bumpers (2)

Drywall anchor (5) Drywall anchor screw (5)

### **Basic Installation Layouts**



Standard Hardware Pack installed.



#### **Door Prep and Hanger Installation**

2¼" from both sides of the top half of the item being hung, measure down 11/4" and 31/8" and drill 1/4" pilot holes.











## **Track Installation**

Position the item you will be hanging in the desired location on your wall. Measure a 2%" above the item being hung and mark this height. This will be your wall anchor line.



Place your track over the wall anchor line in your desired location as shown.

Mark the center of each hole along the line.

Proceed to install the provided wall anchors at each marked location.

WALL ANCHOR
LINE

WALL ANCHOR
LOCATIONS

Using the provided drywall screws, attach each track wall bracket as shown.

Note: The drywall screw will thread into the wall anchor.





Goldberg Brothers barn door track and hardwar