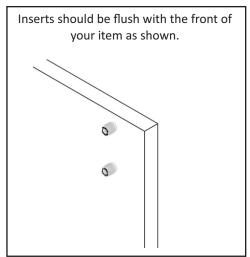

#### **Door Prep and Hanger Installation**

2¼" from both sides of the top half of the item being hung, measure down 11/4" and 31/8" and drill 1/4" pilot holes.