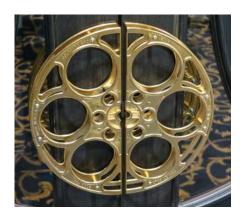

## FILM REEL DOOR PULLS

## **Open the Door to Classic Cinema Style**

Goldberg Brothers film reel door pulls add an elegant and historic touch to your theater or media room entrance. These distinctive handles are made from genuine Goldberg Brothers 35mm cast aluminum film reels, just like the thousands we have manufactured for movie studios and theaters around the world since the Golden Age of Hollywood.

- Sold in pairs for one side of double doors, or both sides of a single door
- 15" diameter,  $1\frac{1}{2}$ " thick
- Fits 13/8" or 13/4" thick door
- 8 powder coat color finishes plus 24K gold plated
- Custom powder coat colors available by special order
- Includes all necessary mounting hardware
- Easy to install