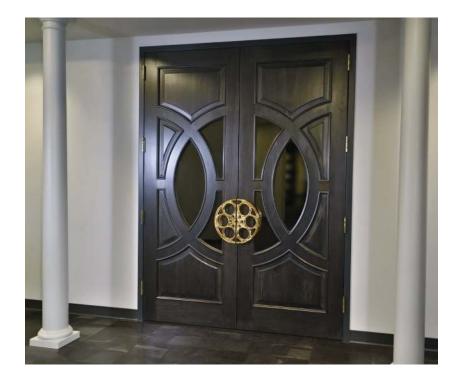

## FILM REEL DOOR PULLS

## **Open the Door to Classic Cinema Style**

Goldberg Brothers film reel door pulls add an elegant and historic touch to your theater or media room entrance. These distinctive handles are made from genuine Goldberg Brothers 35mm cast aluminum film reels, just like the thousands we have manufactured for movie studios and theaters around the world since the Golden Age of Hollywood.

- Sold in pairs for one side of double doors, or both sides of a single door
- 15" diameter,  $1\frac{1}{2}$ " thick
- Fits 13/8" or 13/4" thick door
- 8 powder coat color finishes plus 24K gold plated
- Custom powder coat colors available by special order
- Includes all necessary mounting hardware
- Easy to install