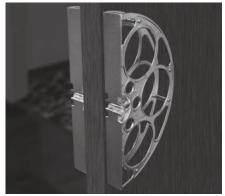

## FILM REEL DOOR PULLS

## **Open the Door to Classic Cinema Style**

Goldberg Brothers film reel door pulls add an elegant and historic touch to your theater or media room entrance. These distinctive handles are made from genuine Goldberg Brothers 35mm cast aluminum film reels, just like the thousands we have manufactured for movie studios and theaters around the world since the Golden Age of Hollywood.

- Sold in pairs for one side of double doors, or both sides of a single door
- 15" diameter,  $1\frac{1}{2}$ " thick
- Fits 13/8" or 13/4" thick door
- 8 powder coat color finishes plus 24K gold plated
- Custom powder coat colors available by special order
- Includes all necessary mounting hardware
- Easy to install