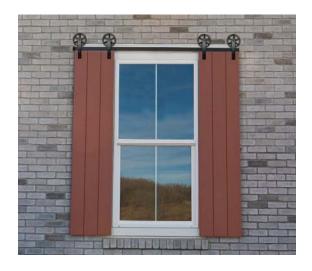

## Barn door hardware just for looks

- Attaches to decorative shutters and window trim
- Fits shutters up to 1½" thick
- Available with J-strap or wagon wheel dummy hangers
- Dummy hangers can be installed anywhere along the track
- Tracks sold separately in eight standard lengths from 2' to 8'
- Custom-length tracks available by special order
- Complete sets also available with track included
- No weight limit because hardware is only decorative
- Weather-resistant, zinc-coated bolts and aluminum spacers
- Available in 3 colors: matte black, silver, bronze texture

Add a distinctive touch to the outside of your home with exterior Dummy Roller Series hardware from Goldberg Brothers. These powdercoated steel dummy hangers and tracks make decorative window shutters look like functional barn doors, but the dummy hangers don't actually move once installed.