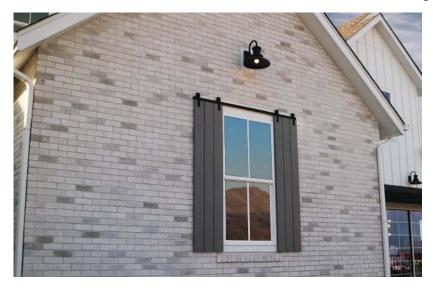

## Barn door hardware just for looks

- Attaches to decorative shutters and window trim
- Fits shutters up to 1½" thick
- Available with J-strap or wagon wheel dummy hangers
- Dummy hangers can be installed anywhere along the track
- Tracks sold separately in eight standard lengths from 2' to 8'
- Custom-length tracks available by special order
- Complete sets also available with track included
- No weight limit because hardware is only decorative
- Weather-resistant, zinc-coated bolts and aluminum spacers
- Available in 3 colors: matte black, silver, bronze texture

Add a distinctive touch to the outside of your home with exterior Dummy Roller Series hardware from Goldberg Brothers. These powdercoated steel dummy hangers and tracks make decorative window shutters look like functional barn doors, but the dummy hangers don't actually move once installed.