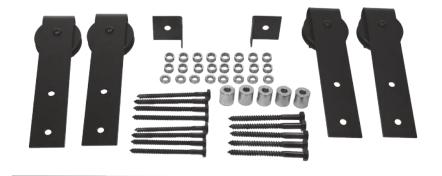

#### Single-shutter complete set includes:

- 4' track
- 2 J-strap or wagon wheel dummy hangers
- 2 track stops
- All necessary bolts and spacers

#### **Dual-shutter complete set includes:**

- 8' track
- 4 J-strap or wagon wheel dummy hangers
- 2 track stops
- All necessary bolts and spacers

(track not to scale.)