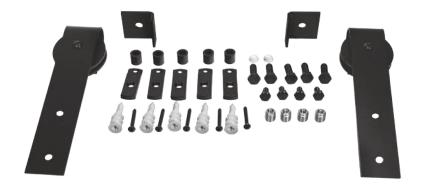

#### Complete set includes:

- 5' track
- 2 J-strap or wagon wheel dummy hangers
- 2 track stops
- All necessary mounting hardware

(track not to scale)