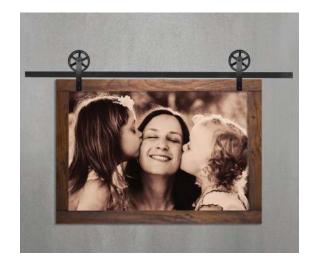

### INTERIOR DUMMY ROLLER SERIES

### Barn door hardware for art's sake

Mount photos, posters, paintings, mirrors, and more with interior Dummy Roller Series hardware from Goldberg Brothers. These powder-coated steel dummy hangers and tracks look like our real barn door hardware, but the hangers don't move once installed. They're a fun, attention-grabbing alternative to conventional frames.

- Attaches to most rigid, rectangular items up to 1½" thick
- Available with J-strap or wagon wheel dummy hangers
- Dummy hangers can be installed anywhere along the track
- Tracks sold separately in eight standard lengths from 2' to 8'
- Custom-length tracks available by special order
- Complete sets also available with track included
- 50 lb weight limit if item is not also fixed to wall
- Available in 16 powder coat colors or raw steel