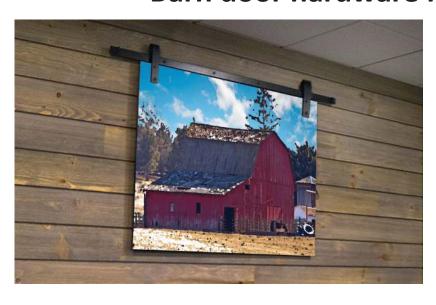

### INTERIOR DUMMY ROLLER SERIES

### Barn door hardware for art's sake

Mount photos, posters, paintings, mirrors, and more with interior Dummy Roller Series hardware from Goldberg Brothers. These powder-coated steel dummy hangers and tracks look like our real barn door hardware, but the hangers don't move once installed. They're a fun, attention-grabbing alternative to conventional frames.