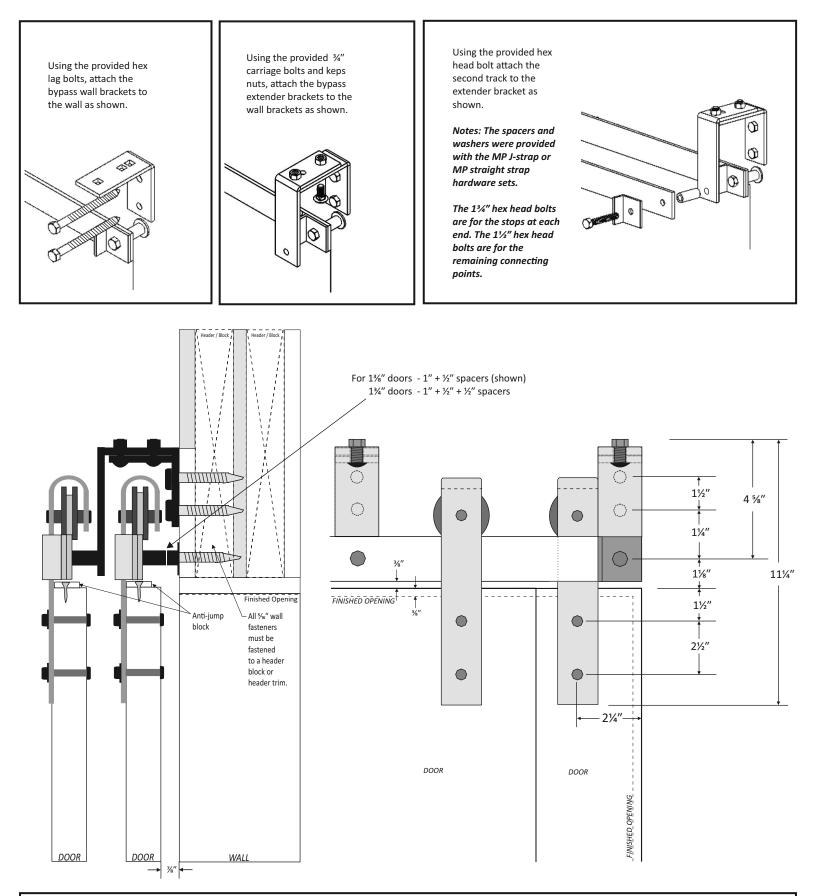

Limited Lifetime Warranty Goldberg Brothers warrants the functionality of its barn door hardware sets and tracks with a limited lifetime manufacturer's warranty for defective parts under normal installation and use. Warranty is subject to repair or replacement of defective components at manufacturer's discretion and does , not include installation costs.

This warranty does not apply to the cosmetic condition of any products or components. Goldberg Brothers barn track is sold as a rustic finished hardware and may develop scratches or other signs of wear during manufacturing or normal installation and use. Further, Goldberg Brothers does not warrant against any cosmetic imperfections in the steel parts that may be seen through the finish.

Certain accessories included but not limited to f