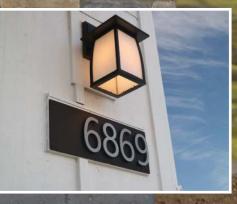

## **HOUSE NUMBER SIGNS**

Goldberg Brothers house number signs are an attractive, uniform way to identify addresses in tract housing developments, apartment complexes, and more. Large digits and contrasting base plates are legible in a wide range of lighting conditions. And rust-resistant materials stand up to weather in any climate.

012345 6789½

- 20"×7" aluminum base plate
- Stainless steel mounting screws
- 5¼" tall aluminum letters meet most safety standards
- Three powder coat color options: Matte Black, Silver Metallic, and Bronze Texture

Choose up to five digits and a base plate, then assemble it yourself. Or tell us what you want and we will assemble it for you.

Digits are raised off the surface of the base plate for a bold appearance.