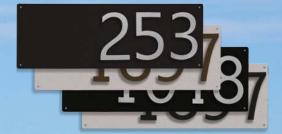

012345 6789½

- 20"×7" aluminum base plate
- Stainless steel mounting screws
- 5¼" tall aluminum letters meet most safety standards
- Three powder coat color options: Matte Black, Silver Metallic, and Bronze Texture

Choose up to five digits and a base plate, then assemble it yourself. Or tell us what you want and we will assemble it for you.

Digits are raised off the surface of the base plate for a bold appearance.