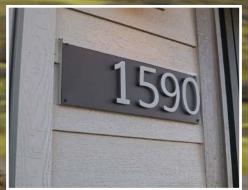

## **HOUSE NUMBER SIGNS**

Goldberg Brothers house number signs are an attractive, uniform way to identify addresses in tract housing developments, apartment complexes, and more. Large digits and contrasting base plates are legible in a wide range of lighting conditions. And rust-resistant materials stand up to weather in any climate.

012345 6789½

- 20"×7" aluminum base plate
- Stainless steel mounting screws
- 5¼" tall aluminum letters meet most safety standards
- Three powder coat color options: Matte Black, Silver Metallic, and Bronze Texture

Choose up to five digits and a base plate, then assemble it yourself. Or tell us what you want and we will assemble it for you.

Digits are raised off the surface of the base plate for a bold appearance.