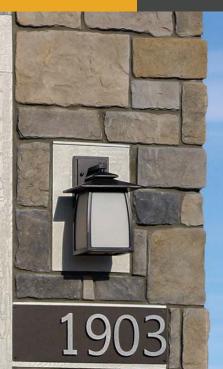

## **HOUSE NUMBER SIGNS**

Goldberg Brothers house number signs are an attractive, uniform way to identify addresses in tract housing developments, apartment complexes, and more. Large digits and contrasting base plates are legible in a wide range of lighting conditions. And rust-resistant materials stand up to weather in any climate.

012345 6789½

- 20"×7" aluminum base plate
- Stainless steel mounting screws
- 5¼" tall aluminum letters meet most safety standards
- Three powder coat color options: Matte Black, Silver Metallic, and Bronze Texture

Choose up to five digits and a base plate, then assemble it yourself. Or tell us what you want and we will assemble it for you.

Digits are raised off the surface of the base plate for a bold appearance.