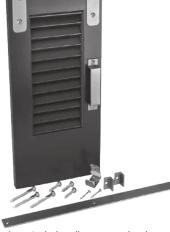

Choose from top mount or straight strap roller hangers.

Each set includes all necessary hardware to mount one shutter or panel. (Shutters and panels are not included.)