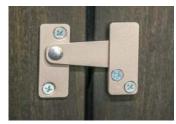

## POPULAR ACCESSORIES

- biparting privacy latch
- 3" flush pull
- 4" pull handle
- adjustable U-guide
- extension kit
- hanger stabilizers
- bypass adapter kit