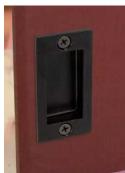

## POPULAR ACCESSORIES

- biparting privacy latch
- 3" flush pull
- 4" pull handle
- adjustable U-guide
- extension kit
- hanger stabilizers
- bypass adapter kit