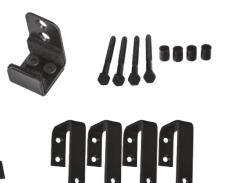

Choose from top mount or straight strap roller hangers.

Each set includes all necessary hardware to mount one shutter or panel. (Shutters and panels are not included.)