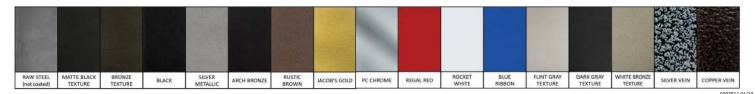

- bolts included for either wall or cabinet frame mounting
- $3\!\!\!/_{16}'' \times 11\!\!\!/_4''$  track available in 10 lengths from 18" to 72"
- hardware sets available either with or without track
- choose from straight strap or top mount hangers
- factory installed 2" warp-resistant DuPont™ Delrin<sup>®</sup> silent rollers
- adjustable wall-mount bottom guide included
- available in raw steel or 16 powder coat colors
- 75 lb weight limit