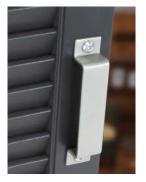

## POPULAR ACCESSORIES

- biparting privacy latch
- 3" flush pull
- 4" pull handle
- adjustable U-guide
- extension kit
- hanger stabilizers
- bypass adapter kit