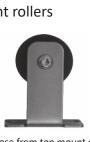

- bolts included for either wall or cabinet frame mounting
- $3\!\!\!/_{16}'' \times 11\!\!\!/_4''$  track available in 10 lengths from 18" to 72"
- hardware sets available either with or without track
- choose from straight strap or top mount hangers
- factory installed 2" warp-resistant DuPont™ Delrin<sup>®</sup> silent rollers
- adjustable wall-mount bottom guide included
- available in raw steel or 16 powder coat colors
- 75 lb weight limit

Choose from top mount or straight strap roller hangers.

Each set includes all necessary hardware to mount one shutter or panel. (Shutters and panels are not included.)