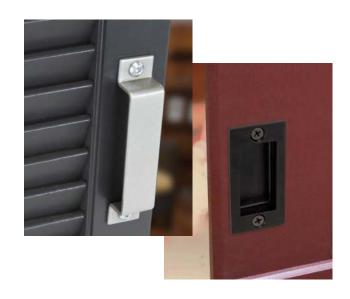

## Save a bundle on pull handles and flush pulls

Finish your barn door installation and save some money by adding these essential accessories from Goldberg Brothers.

We packaged four pairs of our most popular barn door pull handles and flush pulls and reduced their regular manufacturer's list prices by about 15% to 26% when purchased as sets.

These powder-coated steel accessories are designed to match the style of Goldberg Brothers barn door tracks and roller hangers, but they look great on any door.

- Available in 16 powder coat colors or unfinished steel.
- $\bullet$  Door sets fit most doors between  $1\%^{\prime\prime}$  and  $2\%^{\prime\prime}$  thick.
- Router templates for flush pulls available. (sold separately)
- Can be used with most sliding door systems.

|                 | PULL HANDLE | FLUSH PULL |
|-----------------|-------------|------------|
| SHUTTER SET     | 4"×1"       | 3″         |
| SMALL DOOR SET  | 7"×1¼"      | 6″         |
| MEDIUM DOOR SET | 11"×1¼"     | 6″         |
| LARGE DOOR SET  | 16"×1¼"     | 12″        |