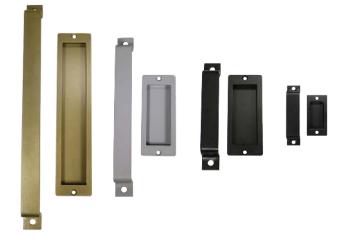

## Save a bundle on pull handles and flush pulls

Finish your barn door installation and save some money by adding these essential accessories from Goldberg Brothers.

We packaged four pairs of our most popular barn door pull handles and flush pulls and reduced their regular manufacturer's list prices by about 15% to 26% when purchased as sets.

These powder-coated steel accessories are designed to match the style of Goldberg Brothers barn door tracks and roller hangers, but they look great on any door.

- Available in 16 powder coat colors or unfinished steel.
- $\bullet$  Door sets fit most doors between  $1\%^{\prime\prime}$  and  $2\%^{\prime\prime}$  thick.
- Router templates for flush pulls available. (sold separately)
- Can be used with most sliding door systems.

|                 | PULL HANDLE | FLUSH PULL |
|-----------------|-------------|------------|
| SHUTTER SET     | 4"×1"       | 3″         |
| SMALL DOOR SET  | 7"×1¼"      | 6″         |
| MEDIUM DOOR SET | 11"×1¼"     | 6″         |
| LARGE DOOR SET  | 16"×1¼"     | 12″        |