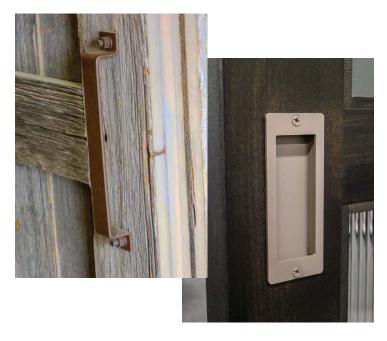

## Save a bundle on pull handles and flush pulls

Finish your barn door installation and save some money by adding these essential accessories from Goldberg Brothers.

We packaged four pairs of our most popular barn door pull handles and flush pulls and reduced their regular manufacturer's list prices by about 15% to 26% when purchased as sets.

These powder-coated steel accessories are designed to match the style of Goldberg Brothers barn door tracks and roller hangers, but they look great on any door.

- Available in 16 powder coat colors or unfinished steel.
- $\bullet$  Door sets fit most doors between  $1\%^{\prime\prime}$  and  $2\%^{\prime\prime}$  thick.
- Router templates for flush pulls available. (sold separately)
- Can be used with most sliding door systems.

|                 | PULL HANDLE | FLUSH PULL |
|-----------------|-------------|------------|
| SHUTTER SET     | 4"×1"       | 3″         |
| SMALL DOOR SET  | 7"×1¼"      | 6″         |
| MEDIUM DOOR SET | 11"×1¼"     | 6″         |
| LARGE DOOR SET  | 16"×1¼"     | 12″        |