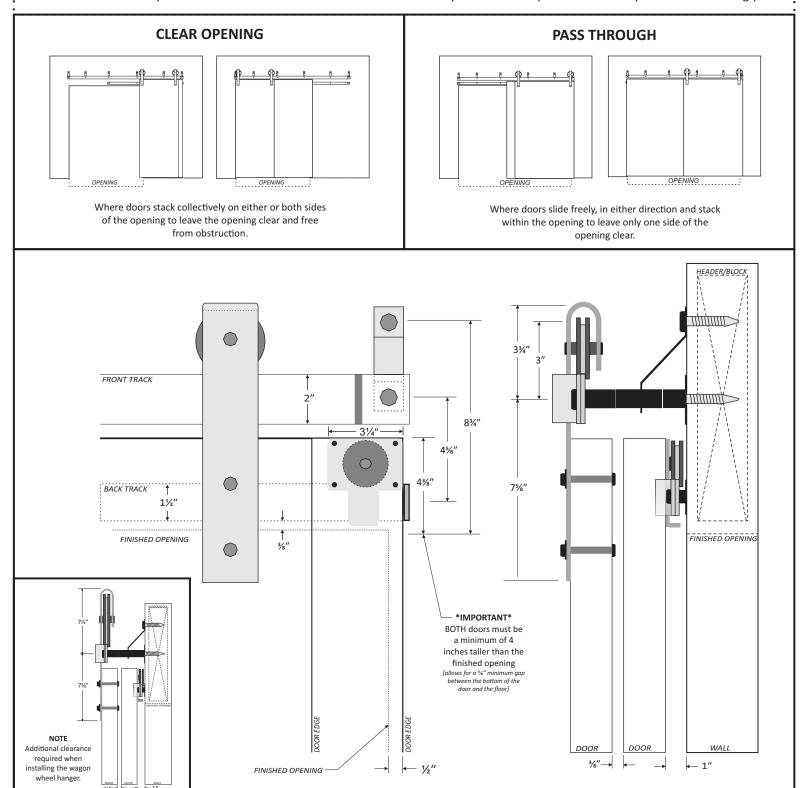

## **Required Hardware**

Hidden Hardware Pack

Standard Hardware Pack

**Bypass Spacer Kit** 

Bypass Grab/Push Stops for Clear Opening only

The following instructions show the installation recommendations for the Goldberg Brothers Combo Bypass system.

## \*IMPORTANT\*

## The following dimensions and notes below should be utilized for the correct installation of the system.

Before beginning the installation of your bypass system, please thoroughly review the following recommendations. In addition, please determine whether you will have a **CLEAR OPENING** or a **PASS THROUGH** system and then proceed to install your tracks accordingly.