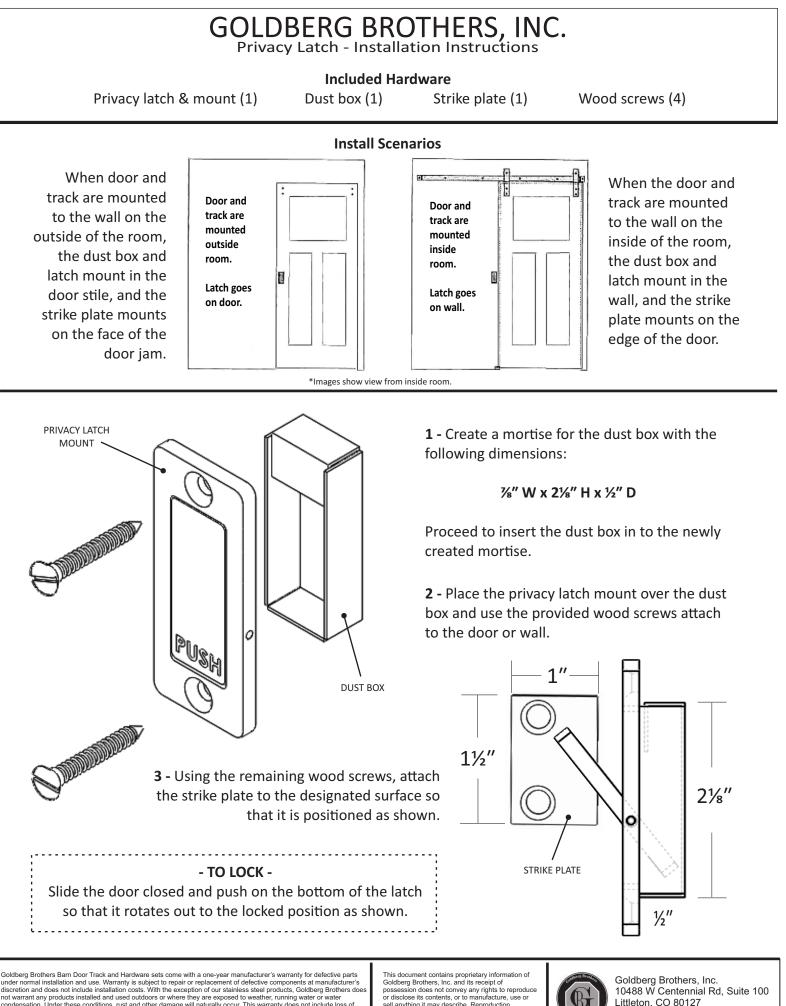

Goldberg brothers barn Door Irack and Hardware sets come with a one-year manufacturer's warranty for detective parts under normal installation and use. Warranty is subject to repair or replacement of defective components at manufacturer's discretion and does not include installation costs. With the exception of our stainless steel products, Goldberg Brothers does not warrant any products installed and used outdoors or where they are exposed to weather, running water or water condensation. Under these conditions, rust and other damage will naturally occur. This warranty does not include loss of defects caused by elements outside the control of Goldberg Brothers, Inc., such as natural disasters, weather, fire, water leakage, abuse, improper installation, or anything else deemed out of the